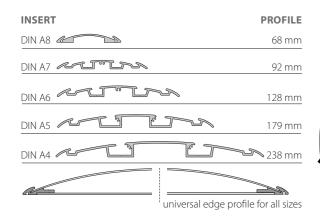

### **AGELESS DESIGN**

Rainbow Plus is a complete aluminium signage solution with a universal, straightforward design. Apart from the 5 standard DIN-sizes, the Rainbow Plus range also offers a universal edge-profile which allows you to create signs in all sizes. Endcaps are available in black and grey.