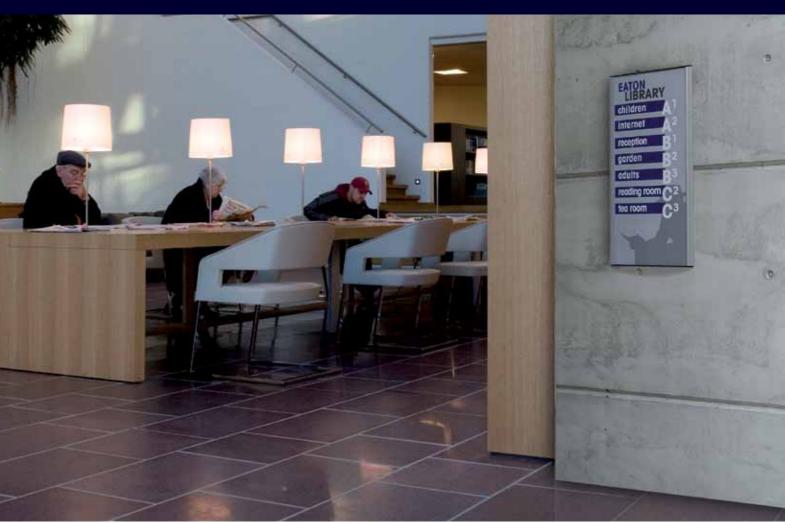

RAINBOW PLUS IS A FLEXIBLE INDOOR SIGN SYSTEM WITH TIMELESS DESIGN

The Rainbow Plus range offers wall mounted, suspended and projected solutions. Inserts can be in paper, acrylic or metal.