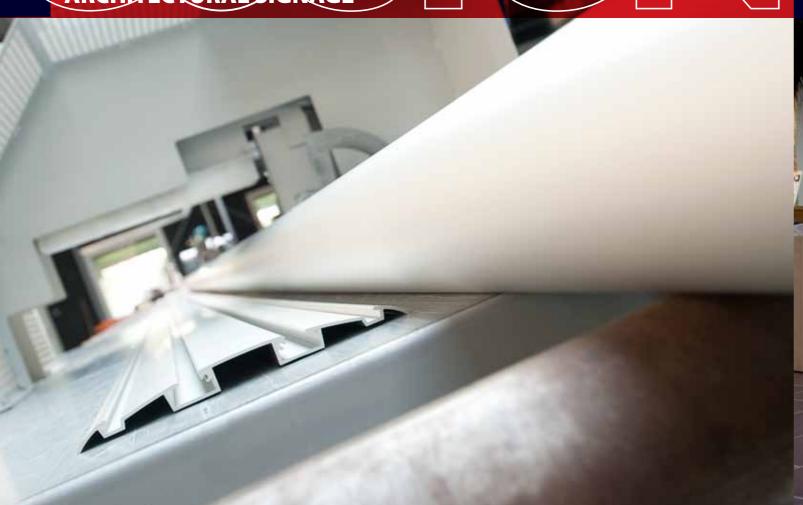

### **AGELESS DESIGN**

Rainbow Plus is a complete aluminium signage solution with a universal, straightforward design. Apart from the 5 standard DIN-sizes, the Rainbow Plus range also offers a universal edge-profile which allows you to create signs in all sizes. Endcaps are available in black and grey.

#### **EASY USE**

Rainbow Plus is installed and updated with the greatest of ease!