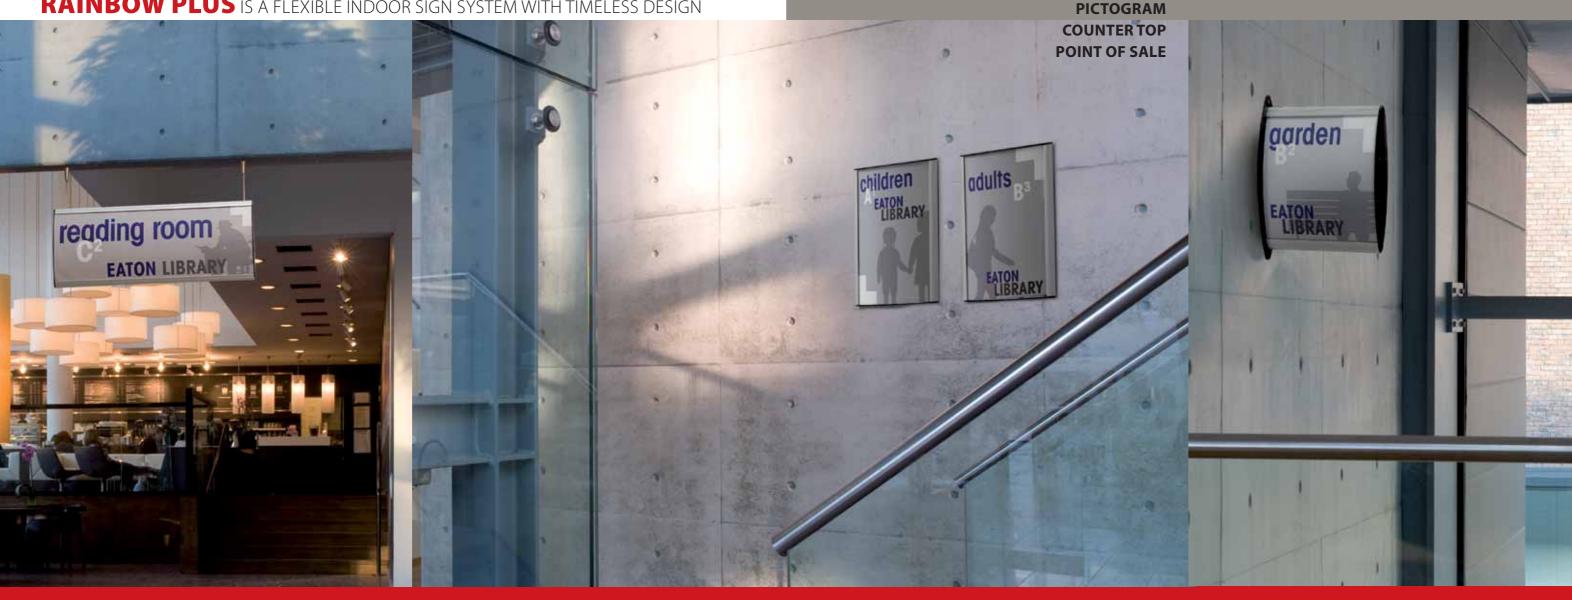

RAINBOW PLUS IS A FLEXIBLE INDOOR SIGN SYSTEM WITH TIMELESS DESIGN

The Rainbow Plus range offers wall mounted, suspended and projected solutions. Inserts can be in paper, acrylic or metal.