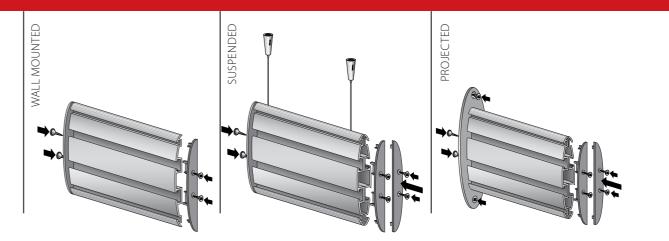

The Rainbow Plus range offers wall mounted, suspended and projected solutions. Inserts can be in paper, acrylic or metal.